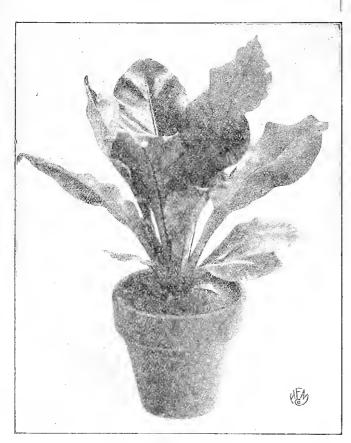

#### ASPLENIUM NIDUS AVIS

(Bird's Nest Fern)

The Bird's Nest Fern is very popular where a store plant trade is carried on. It is extremely satisfactory to the buyer and is of a character and habit that will encourage persons who are timid in buying stock of this nature to try other plants for house culture. We offer well grown plants.